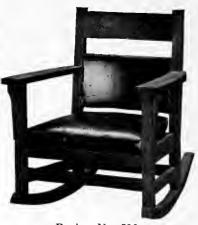

Spanish Leather. Weathered, Fumed or Early English, Weight 40 lbs. Price \$24,00.

Rocker No. 706.

Spanish Leather. Weathered, Fumed or Early English. Weight 42 lbs. Price \$24.00.

Chair No. 707½.

Spanish Leather. Weathered, Fumed or Early English. Weight 20 lbs. Price \$11.00.